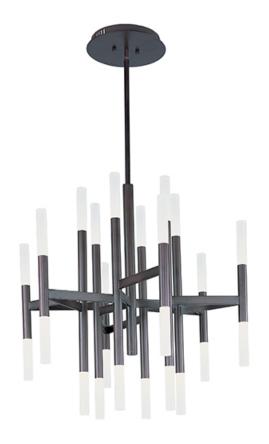

### **PRODUCT DESCRIPTION**

Tubes of steel are joined in an abstract pattern frame finished in your choice of Bronze or Matte Silver. Rods of Frost acrylic conceal high efficient LED modules which are dimmable to create the mood.

### **FINISHES OPTION**

Bronze BZ

GLASS Frosted FT

MATERIAL Steel