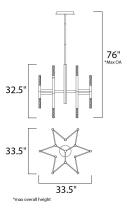

| MEASUREMEN | TS |
|------------|----|
|------------|----|

DIMENSION MAX OAH HANGING WEIGHT : 33. lb

: 33.5" W x 32.5" H : 76." OAH

(2,940 Del.) D (INCLUDED), 60W Total