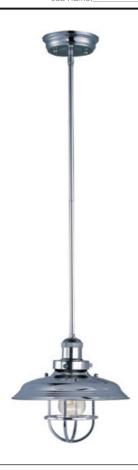

# PRODUCT DESCRIPTION

Small pendants reminiscent of yesteryear are available in your choice of Bronze, Antique Copper, Satin Nickel, and Polished Nickel. In addition to the numerous metal shades, glass shades in Clear, Mirror Smoke, and Satin White are also offered. The optional Antique Replica light bulb adds to the authentic look.

#### **FINISHES OPTION**

Polished Nickel PN

# MATERIAL

Steel + Aluminum