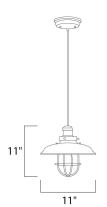

# **MEASUREMENTS**

DIMENSION : 11." W x 16.5" H
MAX OAH : 60.75" OAH
HANGING WEIGHT : 4. lb