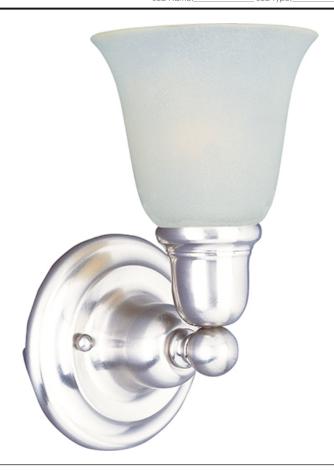

## PRODUCT DESCRIPTION

Beautifully crafted with round stems and offered in our Satin Nickel or Oil Rubbed Bronze finishes. Both available with Soft Vanilla glass.

### **FINISHES OPTION**

Polished Chrome PC

# GLASS

White WT

## MATERIAL

Iron