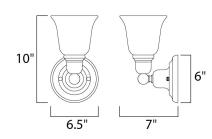

## **MEASUREMENTS**

DIMENSION : 6.5" W x 10." H x 7." Ext MAX OAH : 11.5" OAH 6." W x 6." H

HANGING WEIGHT : 2.03 lb